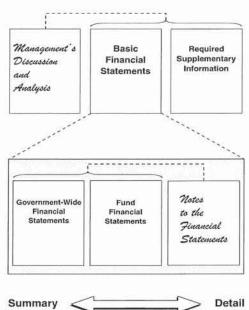

Figure A-1, Required Components of the County's Annual Financial Report

The financial statements also include notes that explain some of the information in the financial statements and provide more detailed data. The statements are followed by a section of required supplementary information that further explains and supports the information in the financial statements. Figure A-1 shows how the required parts

of this annual report are arranged and related to one another.

Figure A-2. Major Features of the District's Government-wide and Fund Financial Statements